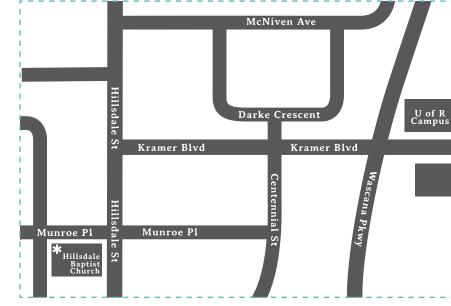

### We are Easy to Find

Hillsdale Baptist Church is located on the corner of Hillsdale Street & Munroe Place. Hillsdale Street runs north and south and is located a couple of blocks west of the University of Regina. If you are coming from the university, just walk west on Kramer Blvd. and then south on Hillsdale Street. You can't miss us!